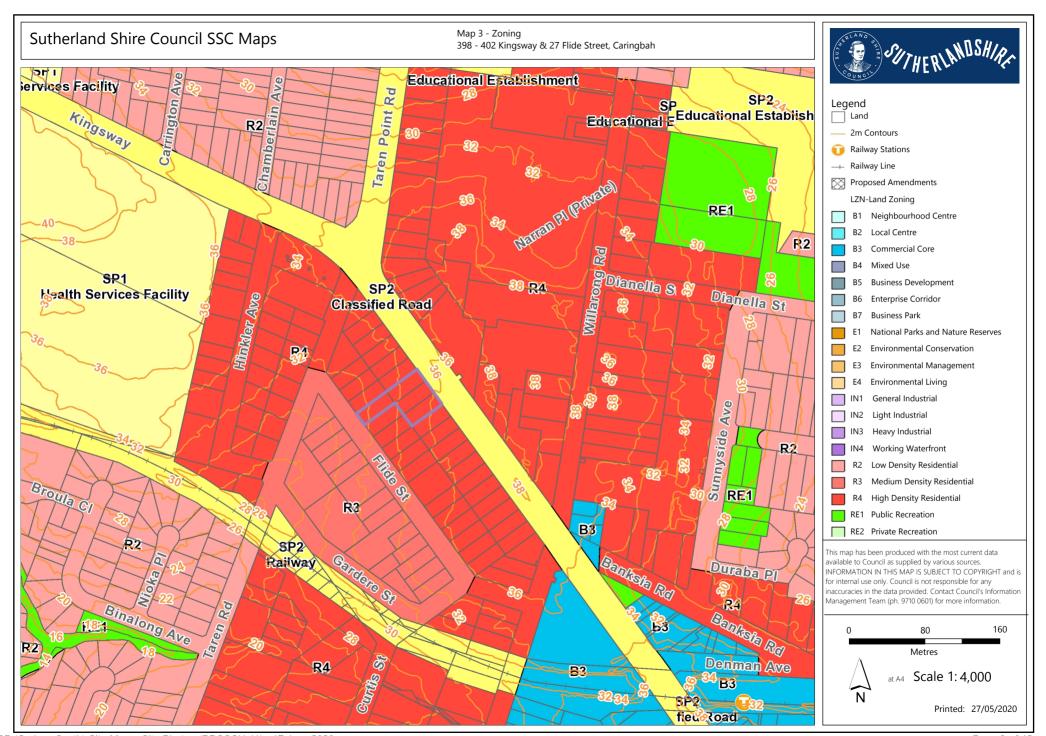

# DA19/0786 - 398 - 402 Kingsway and 27 Flide Street, Caringbah

398 to 402 Kingsway, Caringbah