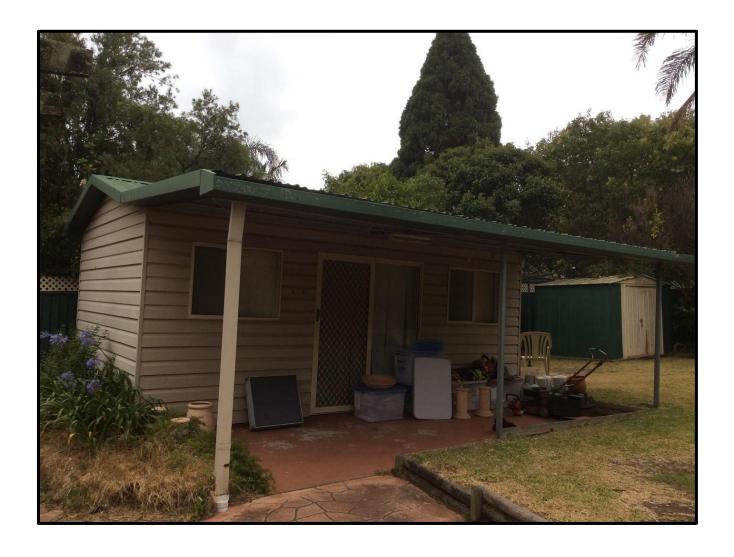

#### Sutherland Shire Council SSC Maps

Map 2 - Aerial 2 398-402 Kingsway & 27 Flide Street, Caringbah





Legend

Land

House Numbers

2m Contours

Railway Stations

— Railway Line

This map has been produced with the most current data available to Council as supplied by various sources. INFORMATION IN THIS MAP IS SUBJECT TO COPYRIGHT and is for internal use only. Council is not responsible for any inaccuracies in the data provided. Contact Council's Information Management Team (ph. 9710 0601) for more information.







# DA19/0786 - 398 - 402 Kingsway and 27 Flide Street, Caringbah

398 to 402 Kingsway, Caringbah



## 27 Flide Street, Caringbah



#### Flide Street Streetscape



## 23 and 25 Flide Street, Caringbah



# 25 Flide Street (back yard)



# 25 Flide Street (back yard)



## 23 Flide Street, Caringbah

#### (vegetation etc situated adjacent to the rear boundary)





23 Flide Street, Caringbah (vegetation etc situated adjacent to the rear boundary)