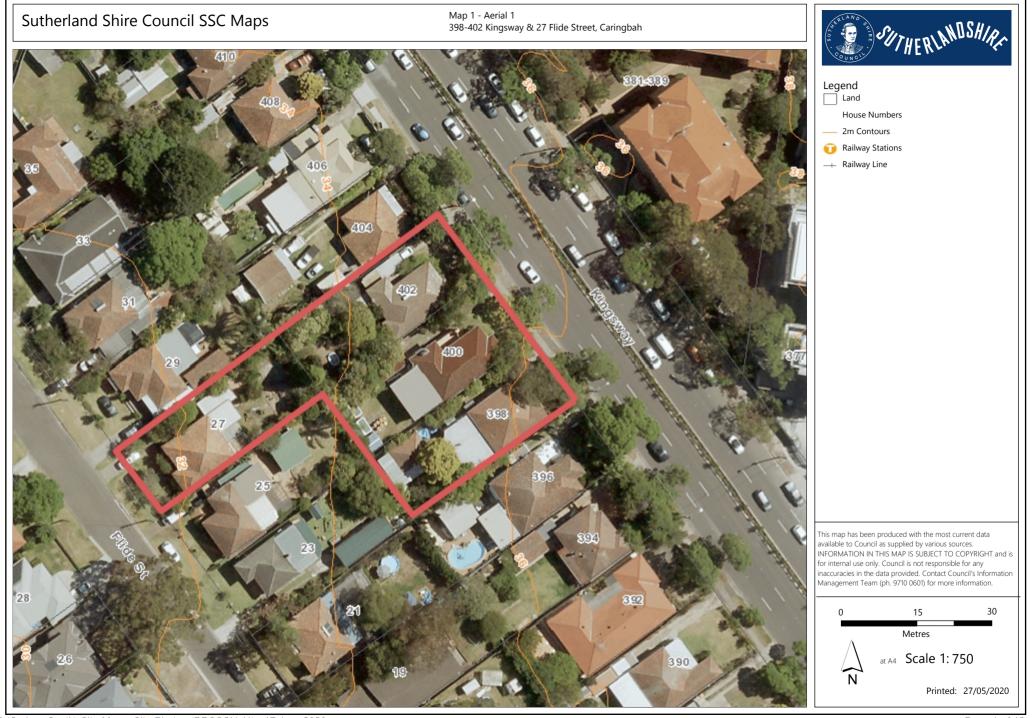

# DA19/0786 - 398 - 402 Kingsway and 27 Flide Street, Caringbah

398 to 402 Kingsway, Caringbah