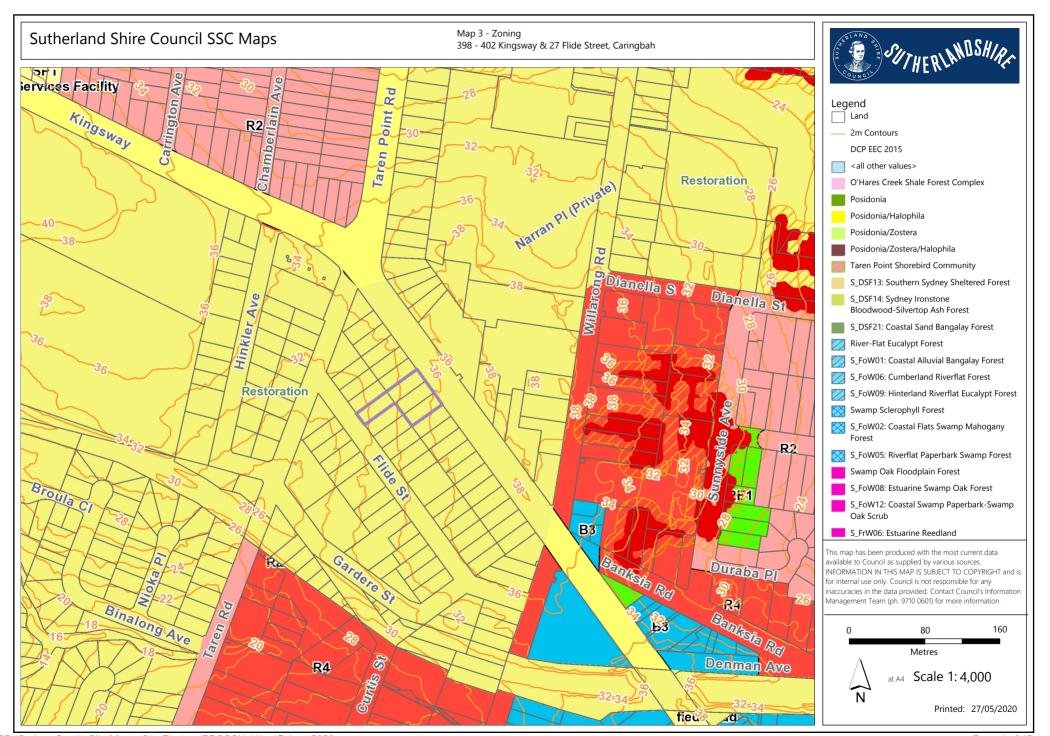

#### Sutherland Shire Council SSC Maps

Map 2 - Aerial 2 398-402 Kingsway & 27 Flide Street, Caringbah

Legend

Land

House Numbers

2m Contours

Railway Stations

— Railway Line

This map has been produced with the most current data available to Council as supplied by various sources. INFORMATION IN THIS MAP IS SUBJECT TO COPYRIGHT and is for internal use only. Council is not responsible for any inaccuracies in the data provided. Contact Council's Information Management Team (ph. 9710 0601) for more information.