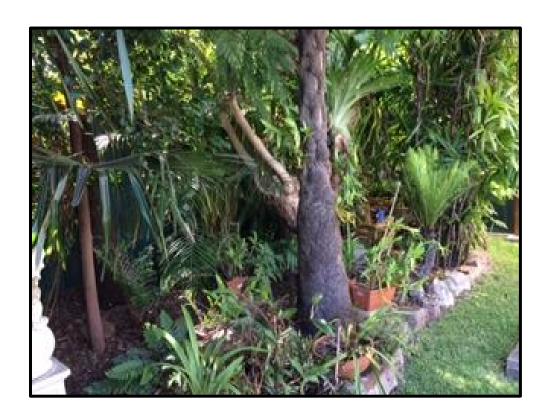

#### (vegetation etc situated adjacent to the rear boundary)

23 Flide Street, Caringbah (vegetation etc situated adjacent to the rear boundary)