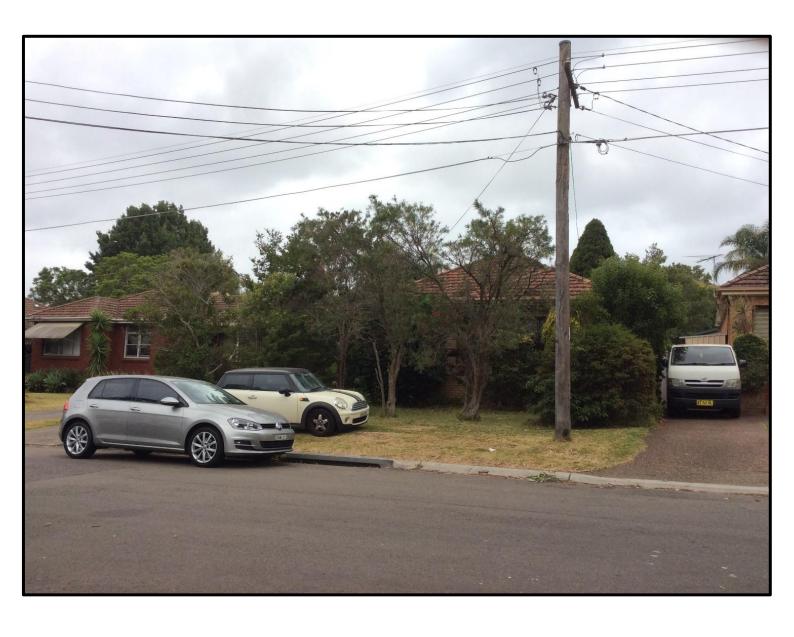

#### Sutherland Shire Council SSC Maps

Map 2 - Aerial 2 398-402 Kingsway & 27 Flide Street, Caringbah





Legend

Land

House Numbers

2m Contours

Railway Stations

— Railway Line

This map has been produced with the most current data available to Council as supplied by various sources. INFORMATION IN THIS MAP IS SUBJECT TO COPYRIGHT and is for internal use only. Council is not responsible for any inaccuracies in the data provided. Contact Council's Information Management Team (ph. 9710 0601) for more information.







# DA19/0786 - 398 - 402 Kingsway and 27 Flide Street, Caringbah

398 to 402 Kingsway, Caringbah



## 27 Flide Street, Caringbah



#### Flide Street Streetscape



## 23 and 25 Flide Street, Caringbah



# 25 Flide Street (back yard)



# 25 Flide Street (back yard)



## 23 Flide Street, Caringbah

#### (vegetation etc situated adjacent to the rear boundary)





23 Flide Street, Caringbah (vegetation etc situated adjacent to the rear boundary)